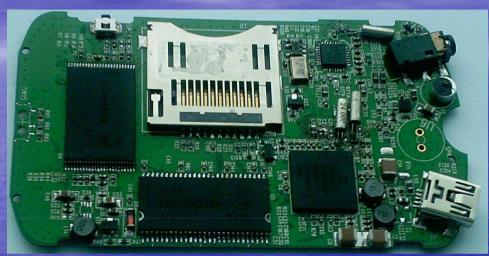

# Cytec's MP4 reference solution

Base on Sigmatel 3638

#### Introduction of Solution

- A solution of STMP3638 + STFM1000 + 2.4" TFT display + SD card slot.
- Complete firmware based on SDK4.420RTM plus graphical UI.
- User is allowed to change the key configuration, TFT display driver, and opening logo display to work out a production ready firmware.
- You could do the PCB layout according to our reference schematic.