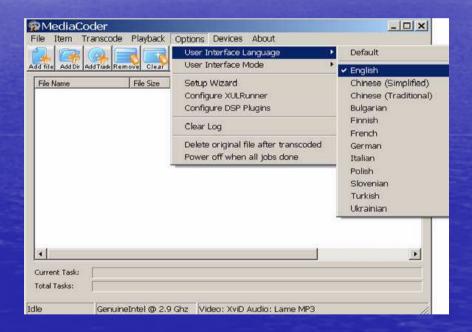

### Media Coder

- Allow user to convert different video file formats into a STMP3638/50 acceptable video format.
- To maximize STMP3638
  Turnkey solution video
  performance.
- To avoid compatibility problem due to different video file formats.