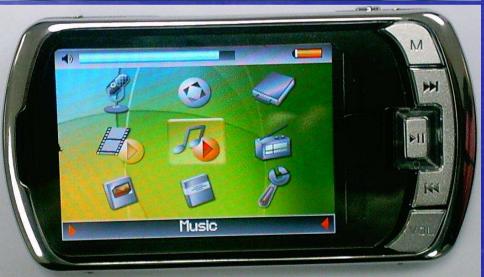

## Basic functions of Solution

- Support MSC/MTP mode.
- Standard Graphical UI with multi-language support.
  - English, Simplified Chinese, Traditional Chinese, Korean,....
- Application includes:
  - Music
  - FM radio
  - Video playback
  - Photo
  - Recording
  - E-book
  - Clock/Alarm
  - Calendar
  - Folder browsing
  - Game (Tetris only)

## Supporting formats.

- Music:
  - Support MP3, WMA, AAC, OGG, ADPCM, PCM decoding.
- Video:
  - QVGA 320x240 resolution, WMV(SP)@15fps, MPEG4(SP)@20fps.
- Recording:
  - Support line-in, mic-in, FM record.
  - Support MP3, ADPCM, PCM audio encoding.
- Photo:
  - BMP, CIF, JPEG with scaling.
- E-book:
  - Text file \*.txt